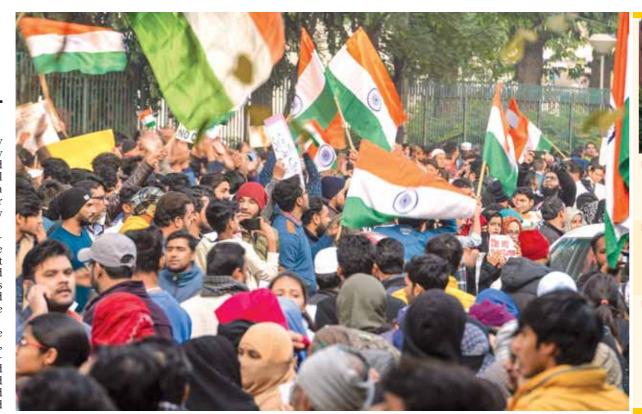

### Anti-CAA stir: Anxious wait for Friday

SHEKHAR SINGH NEW DELHI

Delhi remained relatively peaceful on Wednesday amid heightened tension and with the police and Central forces staging flag march in Northeast Delhi's Seelampur and Jafrabad to maintain law and order in the areas.

Jamia Millia Islamia witnessed protests against the Citizenship Amendment Act (CAA) and the proposed National Register of Citizens (NRC) but they remained peaceful with the Delhi Police keeping a strict vigil.

Protesters, including students and local residents, wave Tricolours during a demonstration against the Citizenship Amendment Act (CAA), outside Jamia Millia Islamia in New Delhi on Wednesday

(CrPC) in the area. Police on Wednesday indicated that people with criminal backgrounds had been part of the protest and could have incited the violence.