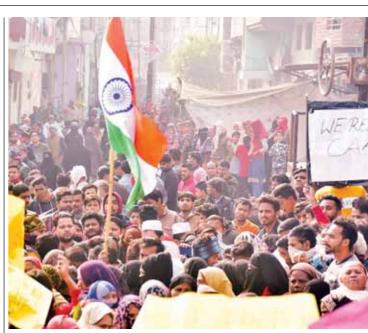

### Anti-CAA stir: Anxious wait for Friday

SHEKHAR SINGH NEW DELHI

Delhi remained relatively peaceful on Wednesday amid heightened tension and with the police and Central forces staging flag march in Northeast Delhi's Seelampur and Jafrabad to maintain law and order in the areas.

Jamia Millia Islamia witnessed protests against the Citizenship Amendment Act (CAA) and the proposed National Register of Citizens (NRC) but they remained peaceful with the Delhi Police keeping a strict vigil.

Protesters, including students and local residents, wave Tricolours during a demonstration against the Citizenship Amendment Act (CAA), outside Jamia Millia Islamia in New Delhi on Wednesday

(CrPC) in the area. Police on Wednesday indicated that people with criminal backgrounds had been part of the protest and could have incited the violence.