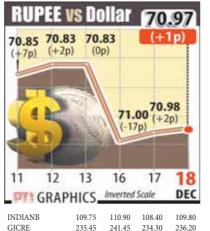

56.00   | 343.00   | 353.90   |
| GAIL       | 120.15   | 120.15   | 116.70   | 117.30   |
| NBCC       | 35.90    | 36.25    | 35.10    | 35.30    |
| ONGC       | 125.45   | 125.75   | 124.20   | 125.00   |
| BERGEPAINT | 493.60   | 501.75   | 489.00   | 500.0    |
| DELTACORP  | 214.80   | 216.25   | 202.65   | 208.70   |
| PCJEWELLER | 24.40    | 25.05    | 24.05    | 24.50    |
| DISHTV     | 13.15    | 13.39    | 12.88    | 12.9     |
| VOLTAS     | 672.95   | 672.95   | 649.15   | 654.0    |
| ICICIPRULI | 497.00   | 498.70   | 492.85   | 496.70   |
| ESCORTS    | 617.15   | 618.05   | 607.90   | 610.7    |
| FEDERALBNK | 86.05    | 86.75    | 85.35    | 86.0     |
| HEG        | 1123.00  | 1139.50  |          | 1117.2   |
| MINDTREE   | 772.00   | 785.60   | 760.00   | 767.70   |



| 11      | 12    | 13      | 16       | 17      | 18     |
|---------|-------|---------|----------|---------|--------|
| PI      | GRA   | PHICS.  | Inverted | Scale   | DE     |
| INDIANI |       | 109.75  |          | 108.40  | 109.8  |
| GICRE   | ,     | 235.45  |          | 234.30  | 236.2  |
| QUESS   |       | 500.55  |          |         | 506.4  |
| SRTRAN: | SFIN  | 1091.55 | 1127.15  |         | 1117.1 |
| APOLLO  |       | 165.50  | 166.65   | 163.75  | 164.5  |
| RB      | 11112 | 72.00   | 72.50    | 70.60   | 71.2   |
| ISLJALE | OS    | 8.27    | 8.27     | 7.90    | 8.2    |
| NDIACE  | -     | 72.50   | 72.50    | 70.10   | 71.0   |
| TATAME  | TALI  | 591.45  | 618.00   | 588.95  | 602.6  |
| DEEPAK  | NI    | 361.90  | 369.30   | 361.20  | 364.4  |
| AMBUJA  | CEM