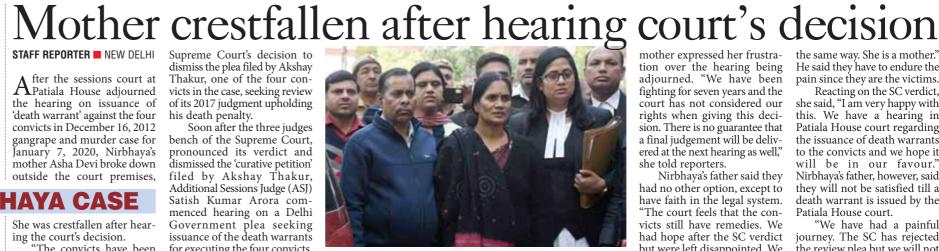

Nirbhaya rape case victim's parents show the victory sign as they arrive at the

## 4 convicts' reply on filing of mercy petition awaited

A Delhi court directed Tihar jail authorities on Wednesday to seek within a week response from the four death row convicts in the sen-sational 2012 Nirbhaya gangrape and murder case as to whether they are filing mercy pleas against their executions with the President of India.

Chola

AGREEMENT NO.

X0HEEDL00001847646

TERMS AND CONDITIONS OF AUCTION

before the date of sale, auction is liable to be stopped.

the judgement.
"Let order of Supreme mother Asha Devi broke down outside the court premises,

Before the Patiala House

Court directed Tihar jail authorities to seek response from the four convicts on whether they are filing mercy pleas before the president, the

apex court had dismissed the

plea to review death penalty of Akshay Kumar Singh, saying there was no merit in the case. A teary-eyed Nirbhaya's tion over the hearing being adjourned. "We have been fighting for seven years and the court has not considered our rights when giving this decision. There is no guarantee that a final judgement will be delivered at the next hearing as well,"

she told reporters.

Nirbhaya's father said they had no other option, except to have faith in the legal system. 'The court feels that the convicts still have remedies. We had hope after the SC verdict but were left disappointed. We have not lost hope. January 7 will arrive soon," he said.

Talking about his wife breaking down, he said, "Anybody would have reacted

He said they have to endure the pain since they are the victims.

Reacting on the SC verdict, she said, "I am very happy with this. We have a hearing in Patiala House court regarding the issuance of death warrants to the convicts and we hope it will be in our favour." Nirbhaya's father, however, said they will not be satisfied till a death warrant is issued by the Patiala House court.