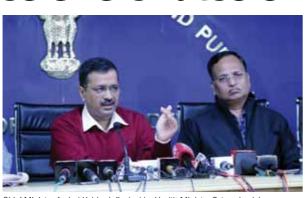

## Govt raises circle rates of agri land Govt gives 200 units free power for lawyers' chambers

**STAFF REPORTER** ■ NEW DELHI

The Aam Admi Party (AAP) Government Wednesday decided to raise the circle rates of agricultural land in national Capital and it will now range between ₹2.25 crore to ₹5 crore per acre and thus brought bigger relief to Delhi farmers.

Chief Minister Arvind Kejriwal, who chaired the Cabinet meeting, said the circle rate has been raised from ₹53 lakhs per acre to ₹2.25 crore - ₹5 crore per acre. Kejriwal said that he will

seek the approval of the Lieutenant Governor in this regard. During Delhi Cabinet meeting, Chief Minister Arvind Kejriwal announced that as per the newly approved rates, the circle rates in Delhi now range between ₹2.25 Crores to ₹5 Crores per acre, depending upon the type of village and district in which village falls with respect to the existing rate ₹53 Lakh per

Chief Minister Arvind Kejriwal, flanked by Health Minister Satyender Jain Ranjan Dimri I Pioneer addresses the media on Wednesday

pending demand of farmers of Delhi for enhancement of circle rates of agriculture lands in Delhi as the same has not been revised since 2008 and the present circle rate of ₹53 Lakhs per acre for all categories of villages is much less than the prevailing market rates," Kejriwal