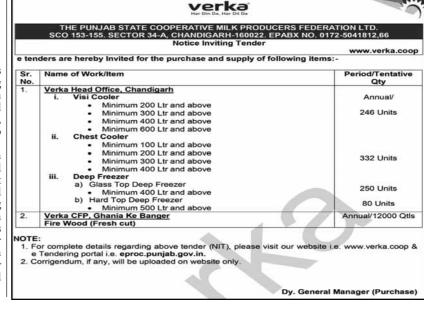

e new administration.

Yui spoke to the AP five days after Lai won the presidential election with more than 40% of the vote in a three-way race. Lai will succeed Tsai Ing-wen when he is inaugurat-

ed in May. His victory, which gives independence-leaning the Democratic Progressive Party an unprecedented third presidential term, was not welcomed by Beijing, which claims Taiwan as its own, to be taken by force if necessary.

Military action in the Taiwan Strait could draw in the United States, which has a security pact with Taiwan to deter any armed invasion from the mainland. Beijing refused to have any dialogue with Tsai because her party rejects China's claim of sovereignty over the island, and before the election had suggested to voters that they could be choosing between war and peace





# India developing 1st desi chip: Minister

## Chip will be out by December, says Union Minister Ashwini Vaishnaw

icy and the fact that PM Modi

an ecosystem where there is a

"MoUs (Memoranda of Understanding) with 104 uni-

versities are already in place,

their course curriculum are

being revised, there is a lot of

"Many design companies have

got the benefit and they are

gradually coming up in the value chain. All of this is get-

focus on design with a sepa-

rate investment scheme.

he said.

lot of focus on talent.

## PTI DAVOS

has always stressed on creat-The first made-in-India chip will be out by December, Union Minister Ashwini Vaishnaw said here, ing a comprehensive ecosystem because not many coun-tries have this kind of policy and therefore they could not crediting P